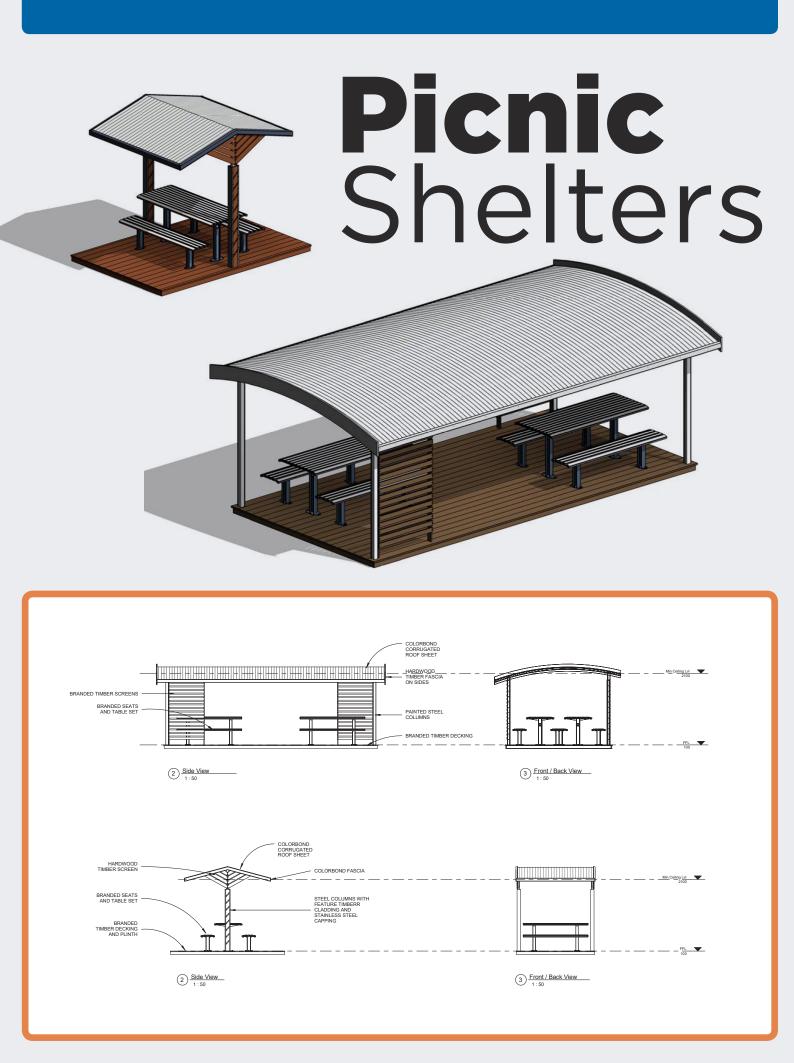

MELBOURNE Britex Place Mirra Crt Bundoora VIC 3083 t (03) 9466 9000 SYDNEY 16 Northumberland Drv Taren Point NSW 2229 t (02) 9531 2100

 PERTH
 BRISBANE

 Unit 1/8 Principal Link
 19 Manilla St

 Malaga WA 6090
 East Brisbane QLD 4169

 t (08) 9249 5464
 t (07) 3363 2400

ADELAIDE The Britex Group SA State Office t 1300 764 744

britex.com.au | sales@britex.com.au | A.B.N 83 004 309 737

# **Toilet** Blocks



VISIT BRITEX.COM.AU FOR OUR FULL RANGE OF QUALITY PRODUCTS



#### VISIT BRITEX.COM.AU FOR OUR FULL RANGE OF QUALITY PRODUCTS

BBQ Areas





2 Side Elevation

3 Front / Rear Elevation





#### VISIT BRITEX.COM.AU FOR OUR FULL RANGE OF QUALITY PRODUCTS

# **OUR SERVICES**

you are being offered a complete and integrated solution; one that meets your specification in a cost effective manner.

It is equally important that high standards of integrity and customer service are maintained throughout the process. We place great important on clear and honest communication with our customers for the duration of the project.

#### **CONSULTATION & QUOTE**

You will have direct access to an experienced design consultant.

- We will ensure your stated needs are clearly understood, and confirm this with a clear written summary of our proposed solution at the q